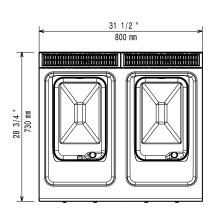

#### **Main Features**

- In addition to cooking pasta, the appliance can be used for noodles of every kind, rice, dumplings and vegetables.
- Unit to have infrared heating system positioned beneath the base of the wells.
- Water basins are seamlessly welded into the top of the appliance.
- Provided with integrated drip zone on which baskets can be placed for draining purposes.
- 24.5 liters water basins.
- Unit to feature skimming zone for starch removal: improved water quality over time.
- Easy-to-use control panel.
- Safety thermostat to avoid operation without water.
- Continuous water filling regulated through a manual water tap.
- Large drain with manual ball-valve for fast emptying of well.
- Automatic lifting system (optional accessory): 200mm wide unit with two stainless steel basket supports, holding one GN 1/2 basket each, to be placed on either or both sides of machine to provide automatic lifting for four small portion baskets (to be ordered separately). Possibility to memorize nine cooking times through digital control.
- All major compartments located in front of unit for ease of maintenance.
- Unit delivered with four 50 mm legs in stainless steel as standard (all round Stainless steel kick plates as option).

#### Construction

- All exterior panels in Stainless Steel with Scotch Brite finishing.
- One piece pressed 1.5 mm work top in Stainless
- Model has right-angled side edges to allow flush fitting joints between units, eliminating gaps and possible dirt traps.
- Water basin in 316-L Stainless steel.
- IPx4 water protection.