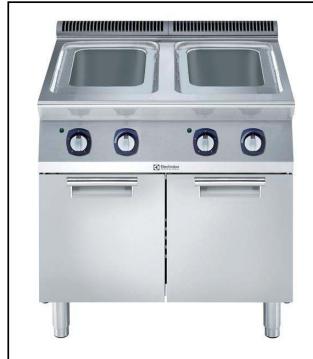

## Modular Cooking Range Line 700XP Freestanding Electric Pasta Cooker, 2 Wells 24.5 litres

| ITEM #  |  |
|---------|--|
| MODEL # |  |
| MODEL # |  |
| NAME #  |  |
| SIS #   |  |
| AIA#    |  |

371099 (E7PCEH2KF0)

Freestanding electric pasta cooker, 24.5lt well, 2 wells -

#### **Main Features**

- In addition to cooking pasta, the appliance can be used for noodles of every kind, rice, dumplings and vegetables.
- Unit to have infrared heating system positioned beneath the base of the wells.
- Water basins are seamlessly welded into the top of the appliance.
- Provided with integrated drip zone on which baskets can be placed for draining purposes.
- 24.5 liters water basins.
- Unit to feature skimming zone for starch removal: improved water quality over time.
- Easy-to-use control panel.
- Safety thermostat to avoid operation without water.
- Continuous water filling regulated through a manual water tap.
- Large drain with manual ball-valve for fast emptying of well.
- Automatic lifting system (optional accessory): 200mm wide unit with two stainless steel basket supports, holding one GN 1/2 basket each, to be placed on either or both sides of machine to provide automatic lifting for four small portion baskets (to be ordered separately). Possibility to memorize nine cooking times through digital control.
- All major compartments located in front of unit for ease of maintenance.
- Unit delivered with four 50 mm legs in stainless steel as standard (all round Stainless steel kick plates as option).