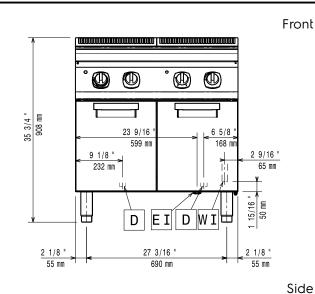

#### Item No.

Infrared heating system positioned below the well. Constant starch removal during the cooking process. Pressed tank in 316-L AISI stainless steel to protect against corrosion. Manual water tap. Height adjustable feet in stainless steel. Exterior panels in stainless steel with Scotch Brite finish. One piece pressed work top in 1.5 mm thick stainless steel. Right-angled side edges to allow flush-fitting junction between units.

#### Construction

- All exterior panels in Stainless Steel with Scotch Brite finishing.
- One piece pressed 1.5 mm work top in Stainless
- Model has right-angled side edges to allow flush fitting joints between units, eliminating gaps and possible dirt traps.
- Water basin in 316-L Stainless steel.
- IPx4 water protection.