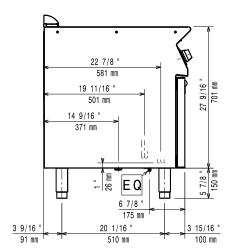

#### Item No.

Infrared heating system positioned below the well. Constant starch removal during the cooking process. Pressed tank in 316-L AISI stainless steel to protect against corrosion. Manual water tap. Height adjustable feet in stainless steel. Exterior panels in stainless steel with Scotch Brite finish. One piece pressed work top in 1.5 mm thick stainless steel. Right-angled side edges to allow flush-fitting junction between units.

#### Construction

- All exterior panels in Stainless Steel with Scotch Brite finishing.
- One piece pressed 1.5 mm work top in Stainless
- Model has right-angled side edges to allow flush fitting joints between units, eliminating gaps and possible dirt traps.
- Water basin in 316-L Stainless steel.
- IPx4 water protection.